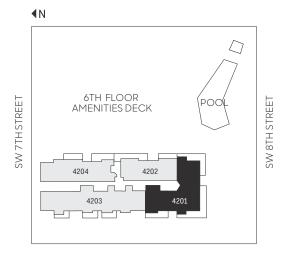

## 4201 PENTHOUSE

# 4202 3 BEDROOMS | 4.5 BATHROOMS UTILITY | SERVICE QUARTERS

FLOOR: 42

RESIDENCE 2,686 sq.ft. 250 sq. mt. **BALCONY** 501 sq. ft. 47 sq. mt. TOTAL 3,187 sq. ft. 297 sq. mt.

## 4203 4 BEDROOMS | 5.5 BATHROOMS FAMILY | SERVICE QUARTERS | TERRACE

FLOOR: 42

**RESIDENCE** 3,904 sq.ft. 363 sq. mt. **BALCONY** 509 sq. ft. 47 sq. mt. **TERRACE** 1,174 sq. ft. 109 sq. mt. **TOTAL** 5,587 sq. ft. 519 sq. mt.

## 4204 4 BEDROOMS | 5.5 BATHROOMS DEN | UTILITY | SERVICE QUARTERS | TERRACE

FLOORS: 42 & 43

RESIDENCE 3,936 sq.ft. 366 sq. mt. BALCONY 528 sq. ft. 49 sq. mt. **TERRACE** 2,515 sq. ft. 234 sq. mt. TOTAL 6,979 sq. ft. 649 sq. mt.