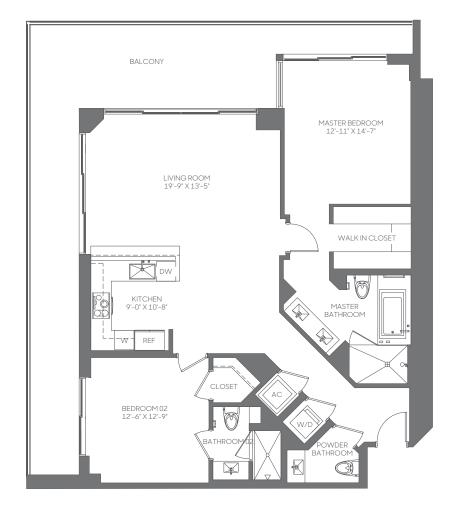

# 3 BEDROOMS | 3.5 BATHROOMS FLOORS: 12, 14-36

RESIDENCE (12, 14-21) 1,850 sq. ft. 172 sq. mt. RESIDENCE (22-33) 1,853 sq. ft. 172 sq. mt. RESIDENCE (34-36) 1,852 sq. ft. 172 sq. mt. BALCONY 446-450 sq. ft. 41-42 sq. mt.