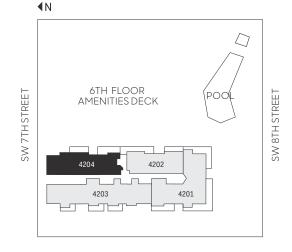

## 4201 PENTHOUSE

# 4202 3 BEDROOMS | 4.5 BATHROOMS UTILITY | SERVICE QUARTERS

FLOOR: 42

RESIDENCE 2,686 sq.ft. 250 sq. mt. **BALCONY** 501 sq. ft. 47 sq. mt. TOTAL 3,187 sq. ft. 297 sq. mt.

## 4203 4 BEDROOMS | 5.5 BATHROOMS FAMILY | SERVICE QUARTERS | TERRACE

FLOOR: 42

**RESIDENCE** 3,904 sq.ft. 363 sq. mt. **BALCONY** 509 sq. ft. 47 sq. mt. **TERRACE** 1,174 sq. ft. 109 sq. mt. **TOTAL** 5,587 sq. ft. 519 sq. mt.

## 4204 4 BEDROOMS | 5.5 BATHROOMS DEN | UTILITY | SERVICE QUARTERS | TERRACE

FLOORS: 42 & 43

RESIDENCE 3,936 sq.ft. 366 sq. mt. BALCONY 528 sq. ft. 49 sq. mt. **TERRACE** 2,515 sq. ft. 234 sq. mt. TOTAL 6,979 sq. ft. 649 sq. mt.