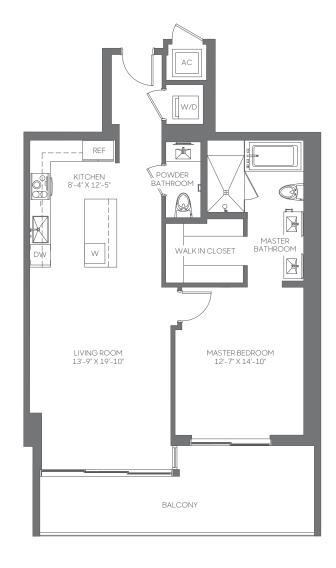

## 1 BEDROOM | 1.5 BATHROOMS

FLOORS: 8-12, 14-41

RESIDENCE (8-12, 14-33)986 sq. ft. 92 sq. mt.
RESIDENCE (34-41) 987 sq. ft. 92 sq. mt.
BALCONY 104-196 sq. ft. 10-18 sq. mt.
TOTAL 1,090-1,187 sq. ft. 101-110 sq. mt.