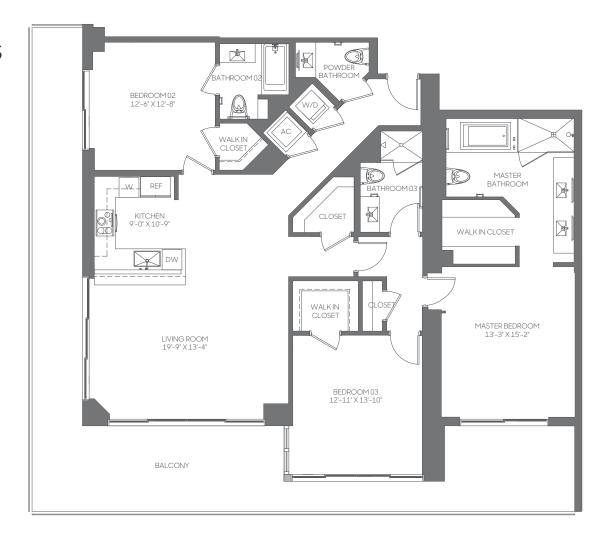

## 3 BEDROOMS | 3.5 BATHROOMS

FLOORS: 7-12, 14-36

RESIDENCE (7-12, 14-21)1,835 sq. ft. 170 sq. mt. RESIDENCE (22-36) 1,839 sq. ft. 171 sq. mt. BALCONY 338-568 sq. ft. 31-53 sq. mt. TOTAL 2,178-2,407 sq. ft. 202-223 sq. mt.