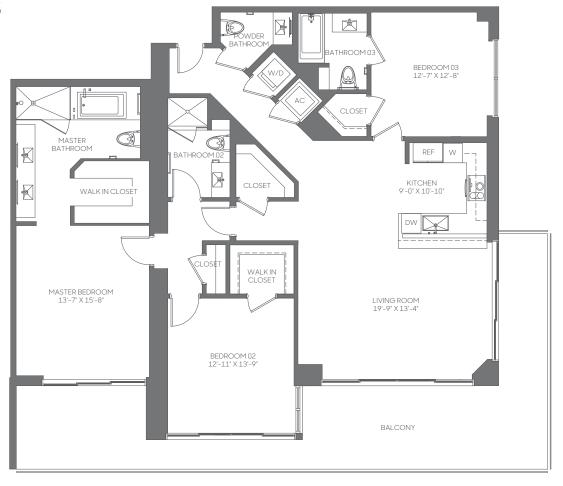

## 3 BEDROOMS | 3.5 BATHROOMS

FLOORS: 7-12, 14-36

RESIDENCE (7-12, 14-21)1,835 sq. ft. 170 sq. mt. RESIDENCE (22-36) 1,839 sq. ft. 171 sq. mt. BALCONY 338-568 sq. ft. 31-53 sq. mt. TOTAL 2,178-2,407 sq. ft. 202-223 sq. mt.