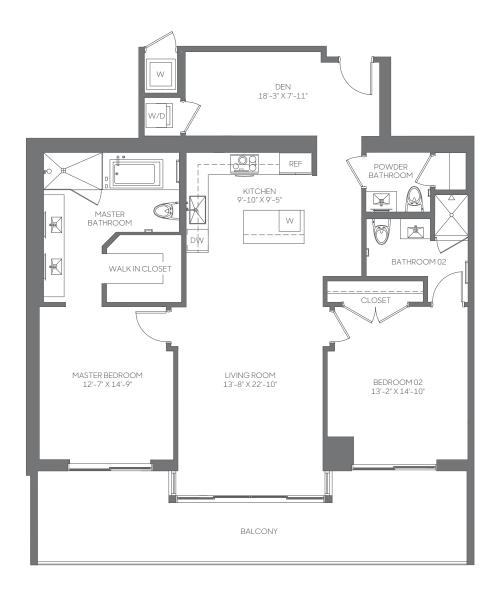

# 2 BEDROOMS | 2.5 BATHROOMS | DEN FLOORS: 12, 14-41

RESIDENCE (12, 14-21) 1,519 sq. ft. 141 sq. mt.
RESIDENCE (22-33) 1,520 sq. ft. 141 sq. mt.
RESIDENCE (34-41) 1,528 sq. ft. 142 sq. mt.
BALCONY 84-297 sq. ft. 8-28 sq. mt.

TOTAL 1,467-1,825 sq. ft. 136-169 sq. mt.

**√**N