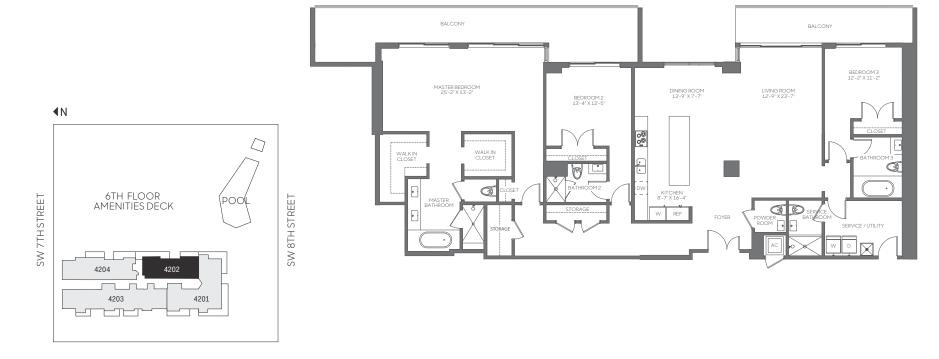

--------------|-------------|
| BALCONY   | 738 sq. ft.   | 69 sq. mt.  |
| TOTAL     | 3,975 sq. ft. | 370 sq. mt. |









# 4 BEDROOMS | 4.5 BATHROOMS 4 BEDROOMS | 4.5 DATTINGON UTILITY | SERVICE QUARTERS

RESIDENCE 3,244 sq. ft. 301 sq. mt. **BALCONY** 738-77 sq. ft. 69-72 sq. mt. TOTAL 3,982-4,021 sq. ft. 370-373 sq. mt.

### €Ν







## 4201 PENTHOUSE

# 5 BEDROOMS | 6.5 BATHROOMS DINING | UTILITY | SERVICE QUARTERS

FLOOR: 42

| RESIDENCE | 4,754 sq. ft. | 442 sq. mt. |
|-----------|---------------|-------------|
| BALCONY   | 1,035 sq. ft. | 96 sq. mt.  |
| TOTAL     | 5,789 sq. ft. | 538 sq. mt. |







# 4202 3 BEDROOMS | 4.5 BATHROOMS UTILITY | SERVICE QUARTERS

FLOOR: 42

RESIDENCE 2,686 sq.ft. 250 sq. mt. **BALCONY** 501 sq. ft. 47 sq. mt. TOTAL 3,187 sq. ft. 297 sq. mt.





## 4203 4 BEDROOMS | 5.5 BATHROOMS FAMILY | SERVICE QUARTERS | TERRACE

FLOOR: 42

**RESIDENCE** 3,904 sq.ft. 363 sq. mt. **BALCONY** 509 sq. ft. 47 sq. mt. **TERRACE** 1,174 sq. ft. 109 sq. mt. **TOTAL** 5,587 sq. ft. 519 sq. mt.







## 4204 4 BEDROOMS | 5.5 BATHROOMS DEN | UTILITY | SERVICE QUARTERS | TERRACE

FLOORS: 42 & 43

RESIDENCE 3,936 sq.ft. 366 sq. mt. BALCONY 528 sq. ft. 49 sq. mt. **TERRACE** 2,515 sq. ft. 234 sq. mt. TOTAL 6,979 sq. ft. 649 sq. mt.







Stated dimensions are measured to the exterior boundaries of the exterior walls and the centerline of interior demising walls, including common elements such as structural walls and other interior structural components of the building, and in fact vary from the dimensions that would be determined by using the descript