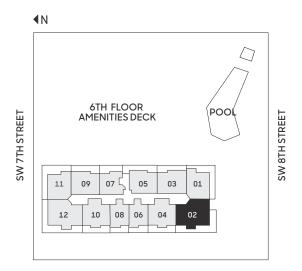

O<sub>LINE</sub>

# 2 BEDROOMS | 2.5 BATHROOMS FLOORS: 12, 14-36

RESIDENCE (12, 14-21) 1,389 sq. ft. 129 sq. mt. RESIDENCE (22-33) 1,384 sq. ft. 129 sq. mt. RESIDENCE (34-36) 1,378 sq. ft. 128 sq. mt. BALCONY 292-452 sq. ft. 27-42 sq. mt. TOTAL 1,681-1,836 sq. ft. 156-170 sq. mt.







02

# 3 BEDROOMS | 3.5 BATHROOMS FLOORS: 12, 14-36

RESIDENCE (12, 14-21) 1,850 sq. ft. 172 sq. mt. RESIDENCE (22-33) 1,853 sq. ft. 172 sq. mt. RESIDENCE (34-36) 1,852 sq. ft. 172 sq. mt. BALCONY 446-450 sq. ft. 41-42 sq. mt.

TOTAL 2,296-2,303 sq. ft. 213-214 sq. mt.









# 2 BEDROOMS | 2.5 BATHROOMS FLOORS: 10, 12, 14-41

RESIDENCE (10) 1,373 sq. ft. 128 sq. mt.
RESIDENCE (12, 14-21) 1,371 sq. ft. 127 sq. mt.
RESIDENCE (22-33) 1,376 sq. ft. 128 sq. mt.
RESIDENCE (34-41) 1,385 sq. ft. 129 sq. mt.
BALCONY 85-276 sq. ft. 8-26 sq. mt.

TOTAL 1,462-1,652 sq. ft. 135-153 sq. mt.

# AMENITIES DECK POOL AMENITIES DECK POOL 11 09 07 05 03 01 12 10 08 06 04 02





# O<sub>LINE</sub>

# 2 BEDROOMS | 2.5 BATHROOMS | DEN FLOORS: 12, 14-41

RESIDENCE (12, 14-21) 1,519 sq. ft. 141 sq. mt.
RESIDENCE (22-33) 1,520 sq. ft. 141 sq. mt.
RESIDENCE (34-41) 1,528 sq. ft. 142 sq. mt.
BALCONY 84-297 sq. ft. 8-28 sq. mt.

TOTAL 1,467-1,825 sq. ft. 136-169 sq. mt.

**√**N









## 2 BEDROOMS | 2.5 BATHROOMS

FLOORS: 9-12, 14-41

RESIDENCE (9-12, 14-21) 1,276 sq. ft. 119