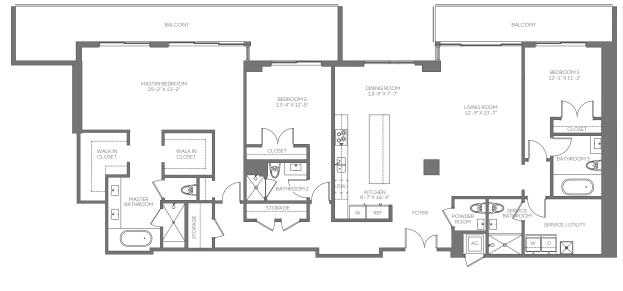

# 4301 4 BEDROOMS | 5.5 BATHROOMS FAMILY | UTILITY | SERVICE QUARTERS FLOOR: 43

RESIDENCE 4,335 sq.ft. 403 sq. mt. BALCONY 1,035 sq. ft. 96 sq. mt. TOTAL 5,370 sq. ft. 499 sq. mt.

BALCONY

MASTER BEDROOF 19'-9" X 14'-10"

BEDROOM 4 12'-10" X 12'-0"