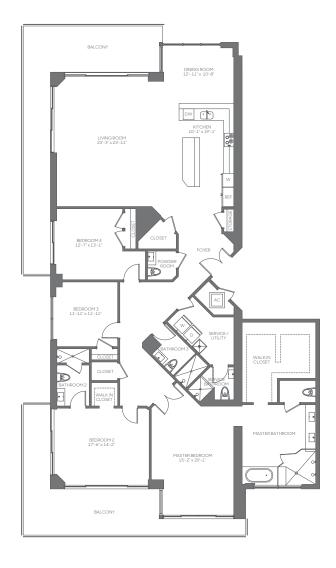

# 4 BEDROOMS | 4.5 BATHROOMS UTILITY | SERVICE QUARTERS

FLOORS: 37-41

| RESIDENCE | 3,237 sq.ft.  | 301 sq. mt. |
|-----------|---------------|-------------|
| BALCONY   | 738 sq. ft.   | 69 sq. mt.  |
| TOTAL     | 3,975 sq. ft. | 370 sq. mt. |

# 4 BEDROOMS | 4.5 BATHROOMS 4 BEDROOMS | 4.5 DATTINGON UTILITY | SERVICE QUARTERS

RESIDENCE 3,244 sq. ft. 301 sq. mt. **BALCONY** 738-77 sq. ft. 69-72 sq. mt. TOTAL 3,982-4,021 sq. ft. 370-373 sq. mt.