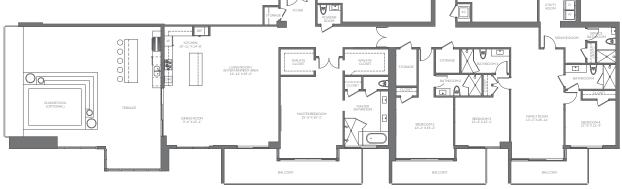

## 4204 4 BEDROOMS | 5.5 BATHROOMS DEN | UTILITY | SERVICE QUARTERS | TERRACE

FLOORS: 42 & 43

RESIDENCE 3,936 sq.ft. 366 sq. mt. BALCONY 528 sq. ft. 49 sq. mt. **TERRACE** 2,515 sq. ft. 234 sq. mt. TOTAL 6,979 sq. ft. 649 sq. mt.