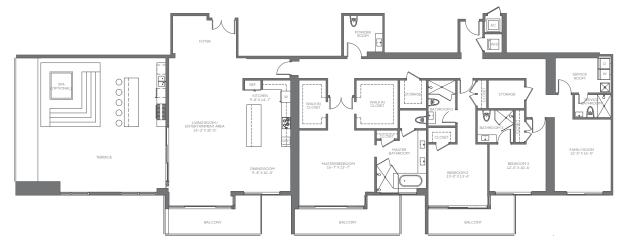

## 4203 4 BEDROOMS | 5.5 BATHROOMS FAMILY | SERVICE QUARTERS | TERRACE

FLOOR: 42

**RESIDENCE** 3,904 sq.ft. 363 sq. mt. **BALCONY** 509 sq. ft. 47 sq. mt. **TERRACE** 1,174 sq. ft. 109 sq. mt. **TOTAL** 5,587 sq. ft. 519 sq. mt.