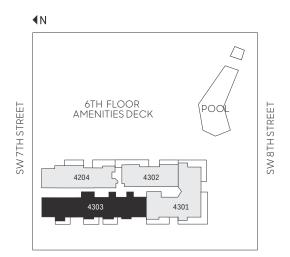

.5 BATHROOMS FAMILY | UTILITY | SERVICE QUARTERS FLOOR: 43

RESIDENCE 4,335 sq.ft. 403 sq. mt. BALCONY 1,035 sq. ft. 96 sq. mt. TOTAL 5,370 sq. ft. 499 sq. mt.





BALCONY

MASTER BEDROOF 19'-9" X 14'-10"

BEDROOM 4 12'-10" X 12'-0"



# 4302 3 BEDROOMS | 4.5 BATHROOMS UTILITY | SERVICE QUARTERS

FLOOR: 43

| RESIDENCE | 2,686 sq.ft.  | 250 sq. mt. |
|-----------|---------------|-------------|
| BALCONY   | 501 sq. ft.   | 47 sq. mt.  |
| TOTAL     | 3,187 sg. ft. | 297 sg. mt. |







# 4303 3 BEDROOMS | 4.5 BATHROOMS DINING | SERVICE QUARTERS | TERRACE

### FLOOR: 43

| RESIDENCE | 3,430 sq.ft.  | 319 sq. mt. |
|-----------|---------------|-------------|
| BALCONY   | 398 sq. ft.   | 37 sq. mt.  |
| TERRACE   | 943 sq. ft.   | 88 sq. mt.  |
| TOTAL     | 4,771 sq. ft. | 444 sg. mt. |





Stated dimensions are measured to the exterior boundaries of the exterior walls and the centerline of interior demising walls, including common elements such as structural walls and other interior structural components of the building, and in fact vary from the dimensions that would be actual mensions are measured to the exterior opponents of the building, and in fact vary from the dimensions that would be determined by using the description and definition of the "Unit' set forth in the Declaration (which generally only includes the interior airspace between the perimeter walls and excludes interior structural components). For your reference, the description of the Unit's set forth in the Declaration (which generally taken at the greatest points of each given room (as if the room were