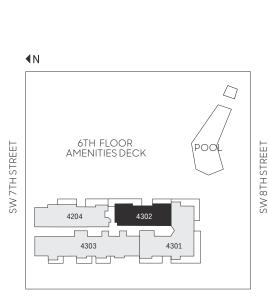

s among the larger balconies and is not reflective of the actual size or configuration of the balcony for each unit of this unit type. For the actual size and configuration of the balcony for your unit, see Exhibit '2' to the Declaration of Condominium. See legal disclaimer on back cover



# 4301 4 BEDROOMS | 5.5 BATHROOMS FAMILY | UTILITY | SERVICE QUARTERS FLOOR: 43

RESIDENCE 4,335 sq.ft. 403 sq. mt. BALCONY 1,035 sq. ft. 96 sq. mt. TOTAL 5,370 sq. ft. 499 sq. mt.





BALCONY

MASTER BEDROOF 19'-9" X 14'-10"

BEDROOM 4 12'-10" X 12'-0"



# 4302 3 BEDROOMS | 4.5 BATHROOMS UTILITY | SERVICE QUARTERS

FLOOR: 43

| RESIDENCE | 2,686 sq.ft.  | 250 sq. mt. |
|-----------|---------------|-------------|
| BALCONY   | 501 sq. ft.   | 47 sq. mt.  |
| TOTAL     | 3,187 sg. ft. | 297 sg. mt. |







# 4303 3 BEDROOMS | 4.5 BATHROOMS DINING | SERVICE QUARTERS | TERRACE

### FLOOR: 43

| RESIDENCE | 3,430 sq.ft.  | 319 sq. mt. |
|-----------|---------------|-------------|
| BALCONY   | 398 sq. ft.   | 37 sq. mt.  |
| TERRACE   | 943 sq. ft.   | 88 sq. mt.  |
| TOTAL     | 4,771 sq. ft. | 444 sg. mt. |





Stated dimensions are measured to the exterior boundaries of the exterior walls and the centerline of interior demising walls, including common elements such as structural walls and other interior structural components of the building, and in fact vary from the dimensions that would be actual mensions are measured to the exterior opponents of the building, and in fact vary from the dimensions that would be determined by using the description and definition of the "Unit' set fort