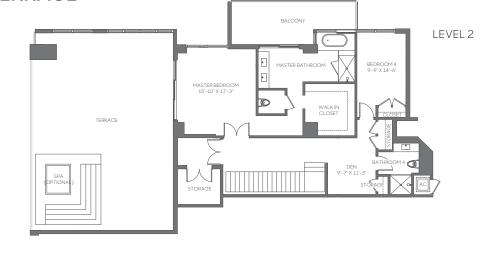

## 4204 4 BEDROOMS | 5.5 BATHROOMS DEN | UTILITY | SERVICE QUARTERS | TERRACE

FLOORS: 42 & 43

RESIDENCE 3,936 sq.ft. 366 sq. mt. BALCONY 528 sq. ft. 49 sq. mt. **TERRACE** 2,515 sq. ft. 234 sq. mt. TOTAL 6,979 sq. ft. 649 sq. mt.