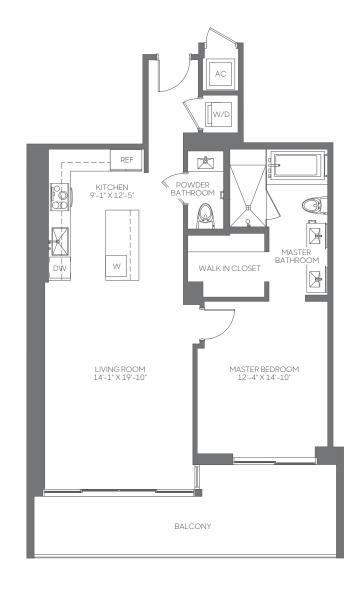

## 1 BEDROOM | 1.5 BATHROOMS

FLOORS: 8-12, 14-41

RESIDENCE (9-12, 14-21)983 sq. ft. 91 sq. mt.
RESIDENCE (22-33) 982 sq. ft. 91 sq. mt.
RESIDENCE (34-41) 986 sq. ft. 92 sq. mt.
BALCONY 83-187 sq. ft. 8-17 sq. mt.

TOTAL 1,065-1,170 sq. ft. 98-108 sq. mt.

AMENITIES DECK

POOL

AMENITIES DECK

POOL

12 10 08 06 04 02