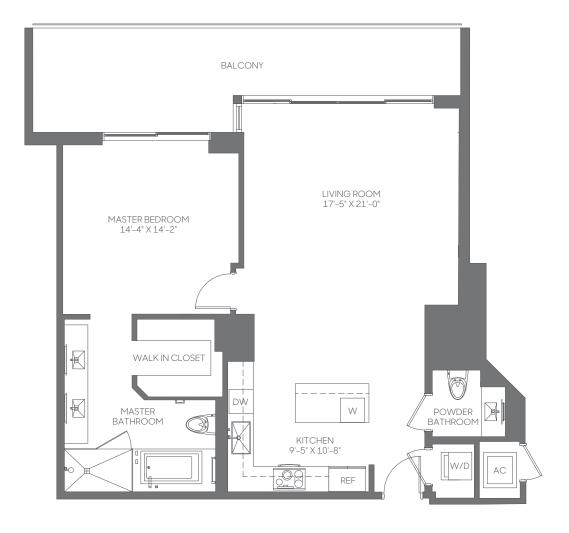

## 2 BEDROOMS | 2.5 BATHROOMS

FLOORS: 8-12, 14-41

RESIDENCE (8)1,347 sq. ft.125 sq. mt.RESIDENCE (9-12,14-21)1,344 sq. ft.125 sq. mt.RESIDENCE (22-33)1,356 sq. ft.126 sq. mt.RESIDENCE (34-41)1,362 sq. ft.127 sq. mt.BALCONY84-245 sq. ft.8-23 sq. mt.