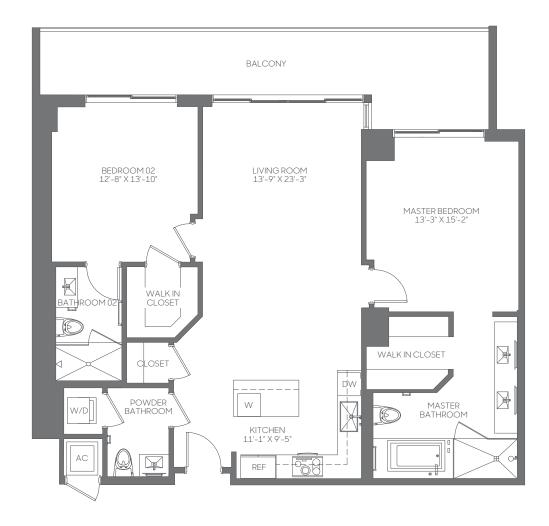

## 2 BEDROOMS | 2.5 BATHROOMS

FLOORS: 9-12, 14-41

RESIDENCE (9-12, 14-21) 1,276 sq. ft. 119 sq. mt. RESIDENCE (22-33) 1,275 sq. ft. 118 sq. mt. RESIDENCE (34-41) 1,281 sq. ft. 119 sq. mt. BALCONY 149-349 sq. ft. 14-32 sq. mt.

TOTAL 1,424-1,625 sq. ft. 132-150 sq. mt.