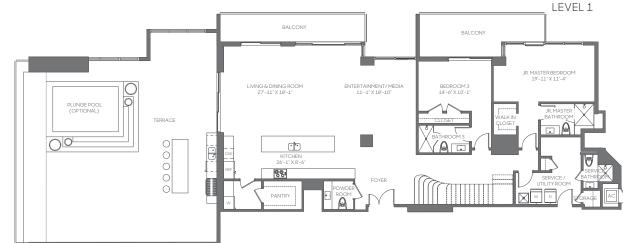

## 4204 4 BEDROOMS | 5.5 BATHROOMS DEN | UTILITY | SERVICE QUARTERS | TERRACE

FLOORS: 42 & 43

RESIDENCE 3,936 sq.ft. 366 sq. mt. BALCONY 528 sq. ft. 49 sq. mt. **TERRACE** 2,515 sq. ft. 234 sq. mt. TOTAL 6,979 sq. ft. 649 sq. mt.