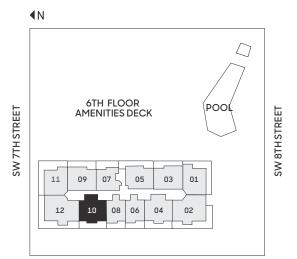

# ATH FLOOR AMENITIES DECK 11 09 07 05 03 01 12 10 08 06 04 02

10

## 2 BEDROOMS | 2 BATHROOMS | DEN

FLOORS: 8-12, 14-41

RESIDENCE (8-12, 14-33)1,504 sq. ft. 140 sq. mt. RESIDENCE (34-41) 1,515 sq. ft. 141 sq. mt. BALCONY 131-300 sq. ft. 12-28 sq. mt.

TOTAL 1,635-1,804 sq. ft. 151-167 sq. mt.