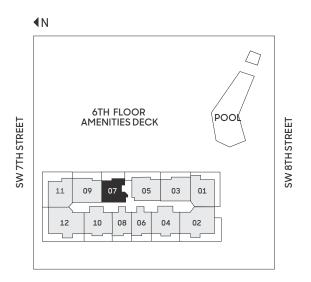

q. mt.

**√**N









## 2 BEDROOMS | 2.5 BATHROOMS

FLOORS: 9-12, 14-41

RESIDENCE (9-12, 14-21) 1,276 sq. ft. 119 sq. mt. RESIDENCE (22-33) 1,275 sq. ft. 118 sq. mt. RESIDENCE (34-41) 1,281 sq. ft. 119 sq. mt. BALCONY 149-349 sq. ft. 14-32 sq. mt.

TOTAL 1,424-1,625 sq. ft. 132-150 sq. mt.









## 1 BEDROOM | 1.5 BATHROOMS

FLOORS: 8-12, 14-41

RESIDENCE (9-12, 14-21)983 sq. ft. 91 sq. mt.
RESIDENCE (22-33) 982 sq. ft. 91 sq. mt.
RESIDENCE (34-41) 986 sq. ft. 92 sq. mt.
BALCONY 83-187 sq. ft. 8-17 sq. mt.

TOTAL 1,065-1,170 sq. ft. 98-108 sq. mt.

AMENITIES DECK

POOL

AMENITIES DECK

POOL

12 10 08 06 04 02







## 1 BEDROOM | 1.5 BATHROOMS

FLOORS: 8-12, 14-41

RESIDENCE 1,070 sq. ft. 99 sq. mt.

BALCONY 137-241 sq. ft. 13-22 sq. mt.

TOTAL 1,207-1,311 sq. ft. 112-121 sq. mt.









## 1 BEDROOM | 1.5 BATHROOMS

FLOORS: 8-12, 14-41

RESIDENCE (8-12, 14-33)986 sq. ft. 92 sq. mt.
RESIDENCE (34-41) 987 sq. ft. 92 sq. mt.
BALCONY 104-196 sq. ft. 10-18 sq. mt.
TOTAL 1,090-1,187 sq. ft. 101-110 sq. mt.









## 2 BEDROOMS | 2.5 BATHROOMS

FLOORS: 8-12, 14-41

RESIDENCE (8)1,347 sq. ft.125 sq. mt.RESIDENCE (9-12,14-21)1,344 sq. ft.125 sq. mt.RESIDENCE (22-33)1,356 sq. ft.126 sq. mt.RESIDENCE (34-41)1,362 sq. ft.127 sq. mt.BALCONY84-245 sq. ft.8-23 sq. mt.

TOTAL 1,440-1,589 sq. ft. 133-147 sq. mt.

# ATH FLOOR AMENITIES DECK 11 09 07 05 03 01 12 10 08 06 04 02





10

## 2 BEDROOMS | 2 BATHROOMS | DEN

FLOORS: 8-12, 14-41

RESIDENCE (8-12, 14-33)1,504 sq. ft. 140 sq. mt. RESIDENCE (34-41) 1,515 sq. ft. 141 sq. mt. BALCONY 131-300 sq. ft. 12-28 sq. mt.

TOTAL 1,63