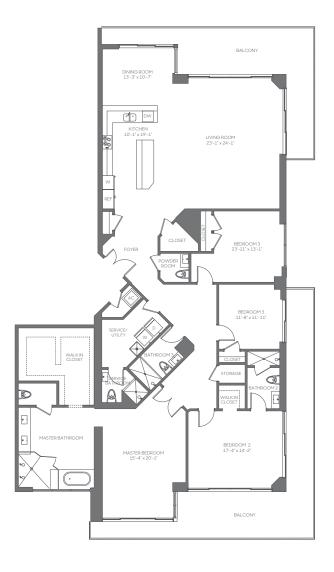

# 5 BEDROOMS | 6.5 BATHROOMS DINING | UTILITY | SERVICE QUARTERS

FLOOR: 42

| RESIDENCE | 4,754 sq. ft. | 442 sq. mt. |
|-----------|---------------|-------------|
| BALCONY   | 1,035 sq. ft. | 96 sq. mt.  |
| TOTAL     | 5,789 sq. ft. | 538 sq. mt. |