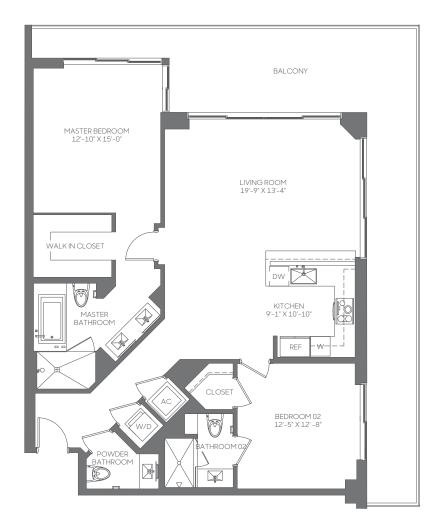

# 2 BEDROOMS | 2.5 BATHROOMS FLOORS: 12, 14-36

RESIDENCE (12, 14-21) 1,389 sq. ft. 129 sq. mt. RESIDENCE (22-33) 1,384 sq. ft. 129 sq. mt. RESIDENCE (34-36) 1,378 sq. ft. 128 sq. mt. BALCONY 292-452 sq. ft. 27-42 sq. mt. TOTAL 1,681-1,836 sq. ft. 156-170 sq. mt.