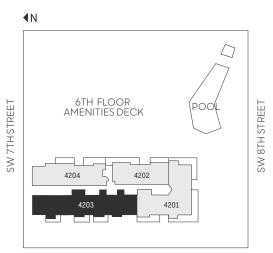

## 4203 4 BEDROOMS | 5.5 BATHROOMS FAMILY | SERVICE QUARTERS | TERRACE

FLOOR: 42

**RESIDENCE** 3,904 sq.ft. 363 sq. mt. **BALCONY** 509 sq. ft. 47 sq. mt. **TERRACE** 1,174 sq. ft. 109 sq. mt. **TOTAL** 5,587 sq. ft. 519 sq. mt.