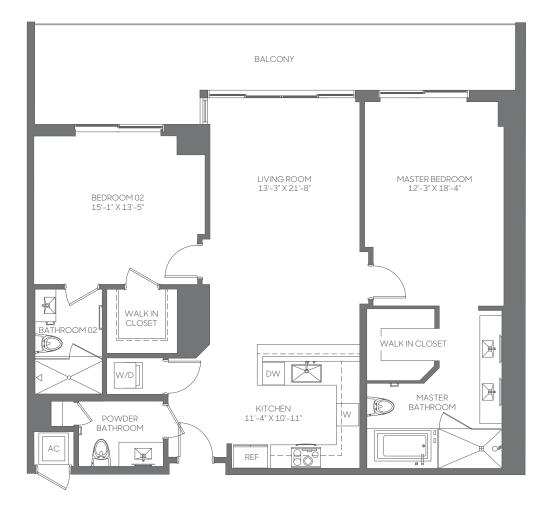

# 2 BEDROOMS | 2.5 BATHROOMS FLOORS: 10, 12, 14-41

RESIDENCE (10) 1,373 sq. ft. 128 sq. mt.
RESIDENCE (12, 14-21) 1,371 sq. ft. 127 sq. mt.
RESIDENCE (22-33) 1,376 sq. ft. 128 sq. mt.
RESIDENCE (34-41) 1,385 sq. ft. 129 sq. mt.
BALCONY 85-276 sq. ft. 8-26 sq. mt.

TOTAL 1,462-1,652 sq. ft. 135-153 sq. mt.