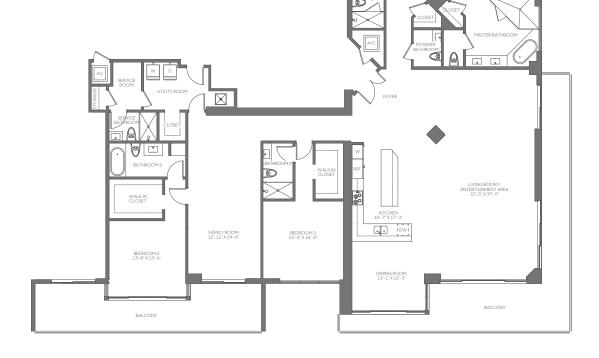

# 4303 3 BEDROOMS | 4.5 BATHROOMS DINING | SERVICE QUARTERS | TERRACE

### FLOOR: 43

| RESIDENCE | 3,430 sq.ft.  | 319 sq. mt. |
|-----------|---------------|-------------|
| BALCONY   | 398 sq. ft.   | 37 sq. mt.  |
| TERRACE   | 943 sq. ft.   | 88 sq. mt.  |
| TOTAL     | 4,771 sq. ft. | 444 sg. mt. |