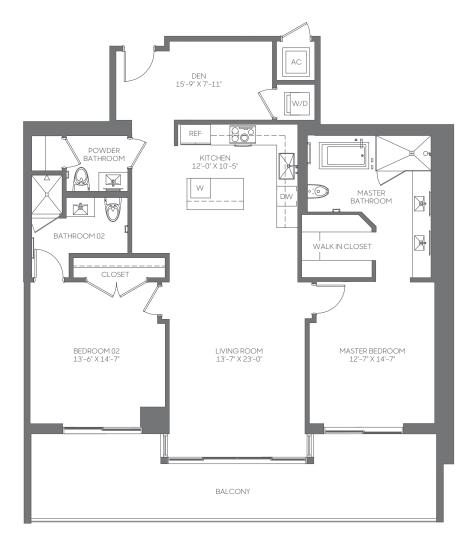

# 2 BEDROOMS | 2.5 BATHROOMS FLOORS: 12, 14-36

RESIDENCE (12, 14-21) 1,389 sq. ft. 129 sq. mt. RESIDENCE (22-33) 1,384 sq. ft. 129 sq. mt. RESIDENCE (34-36) 1,378 sq. ft. 128 sq. mt. BALCONY 292-452 sq. ft. 27-42 sq. mt. TOTAL 1,681-1,836 sq. ft. 156-170 sq. mt.