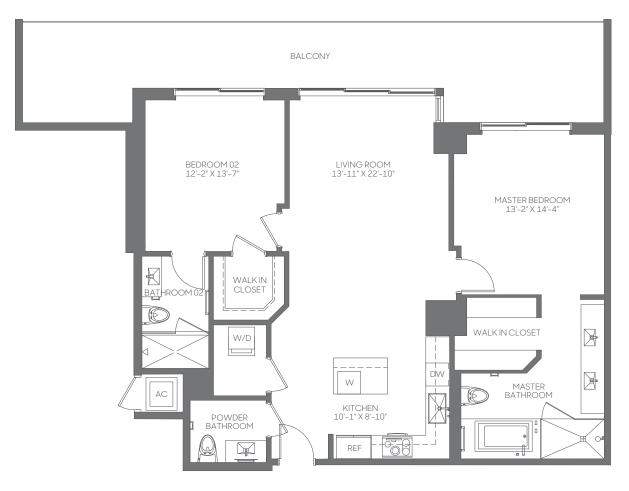

## 2 BEDROOMS | 2.5 BATHROOMS

FLOORS: 7-12, 14-36

RESIDENCE (7-12, 14-21)1,391 sq. ft. 129 sq. mt.
RESIDENCE (22-33) 1,383 sq. ft. 128 sq. mt.
RESIDENCE (34-36) 1,377 sq. ft. 128 sq. mt.
BALCONY 292-441 sq. ft. 27-41 sq. mt.
TOTAL 1,675-1,831 sq. ft. 155-170 sq. mt.