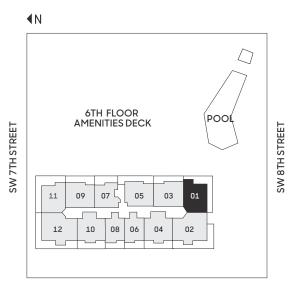

O<sub>LINE</sub>

# 2 BEDROOMS | 2.5 BATHROOMS FLOORS: 12, 14-36

RESIDENCE (12, 14-21) 1,389 sq. ft. 129 sq. mt. RESIDENCE (22-33) 1,384 sq. ft. 129 sq. mt. RESIDENCE (34-36) 1,378 sq. ft. 128 sq. mt. BALCONY 292-452 sq. ft. 27-42 sq. mt. TOTAL 1,681-1,836 sq. ft. 156-170 sq. mt.







02

# 3 BEDROOMS | 3.5 BATHROOMS FLOORS: 12, 14-36

RESIDENCE (12, 14-21) 1,850 sq. ft. 172 sq. mt. RESIDENCE (22-33) 1,853 sq. ft. 172 sq. mt. RESIDENCE (34-36) 1,852 sq. ft. 172 sq. mt. BALCONY 446-450 sq. ft. 41-42 sq. mt.

TOTAL 2,296-2,303 sq. ft. 213-214 sq. mt.









# 2 BEDROOMS | 2.5 BATHROOMS FLOORS: 10, 12, 14-41

RESIDENCE (10) 1,373 sq. ft. 128 sq. mt.
RESIDENCE (12, 14-21) 1,371 sq. ft. 127 sq. mt.
RESIDENCE (22-33) 1,376 sq. ft. 128 sq. mt.
RESIDENCE (34-41) 1,385 sq. ft. 129 sq. mt.
BALCONY 85-276 sq. ft. 8-26 sq. mt.

TOTAL 1,462-1,652 sq. ft. 135-153 sq. mt.

# AMENITIES DECK POOL AMENITIES DECK POOL 11 09 07 05 03 01 12 10 08 06 04 02





# O<sub>LINE</sub>

# 2 BEDROOMS | 2.5 BATHROOMS | DEN FLOORS: 12, 14-41

RESIDENCE (12, 14-21) 1,519 sq. ft. 141 sq. mt.
RE