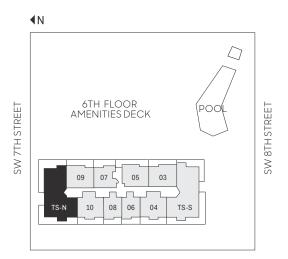

(22-33) 1,383 sq. ft. 128 sq. mt.
RESIDENCE (34-36) 1,377 sq. ft. 128 sq. mt.
BALCONY 292-441 sq. ft. 27-41 sq. mt.
TOTAL 1,675-1,831 sq. ft. 155-170 sq. mt.

6TH FLOOR AMENITIES DECK

POOL

11 09 07 05 03 01

12 10 08 06 04 02





12 LINE

## 3 BEDROOMS | 3.5 BATHROOMS

FLOORS: 7-12, 14-36

RESIDENCE (7-12, 14-21)1,835 sq. ft. 170 sq. mt. RESIDENCE (22-36) 1,839 sq. ft. 171 sq. mt. BALCONY 338-568 sq. ft. 31-53 sq. mt. TOTAL 2,178-2,407 sq. ft. 202-223 sq. mt.

AMENITIES DECK

POOL

AMENITIES DECK

11 09 07 05 03 01

12 10 08 06 04 02







# 4 BEDROOMS | 4.5 BATHROOMS UTILITY | SERVICE QUARTERS

FLOORS: 37-41

| RESIDENCE | 3,237 sq.ft.  | 301 sq. mt. |
|-----------|---------------|-------------|
| BALCONY   | 738 sq. ft.   | 69 sq. mt.  |
| TOTAL     | 3,975 sq. ft. | 370 sq. mt. |









# 4 BEDROOMS | 4.5 BATHROOMS 4 BEDROOMS | 4.5 DATTINGON UTILITY | SERVICE QUARTERS

RESIDENCE 3,244 sq. ft. 301 sq. mt. **BALCONY** 738-77 sq. ft. 69-72 sq. mt. TOTAL 3,982-4,021 sq. ft. 370-373 sq. mt.

### €Ν







## 4201 PENTHOUSE

# 5 BEDROOMS | 6.5 BATHROOMS DINING | UTILITY | SERVICE QUARTERS

FLOOR: 42

| RESIDENCE | 4,754 sq. ft. | 442 sq. mt. |
|-----------|---------------|-------------|
| BALCONY   | 1,035 sq. ft. | 96 sq. mt.  |
| TOTAL     | 5,789 sq. ft. | 538 sq. mt. |







# 4202 3 BEDROOMS | 4.5 BATHROOMS UTILITY | SERVICE QUARTERS

FLOOR: 42

RESIDENCE 2,686 sq.ft. 250 sq. mt. **BALCONY** 501 sq. ft. 47 sq. mt. TOTAL 3,187 sq. ft. 297 sq. mt.





## 4203 4 BEDROOMS | 5.5 BATHROOMS FAMILY | SERVICE QUARTERS | TERRACE

FLOOR: 42

**RESIDENCE** 3,904 sq.ft. 363 s