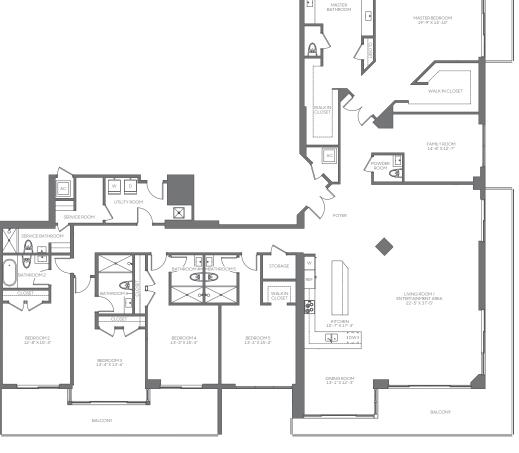

# 4202 3 BEDROOMS | 4.5 BATHROOMS UTILITY | SERVICE QUARTERS

FLOOR: 42

RESIDENCE 2,686 sq.ft. 250 sq. mt. **BALCONY** 501 sq. ft. 47 sq. mt. TOTAL 3,187 sq. ft. 297 sq. mt.